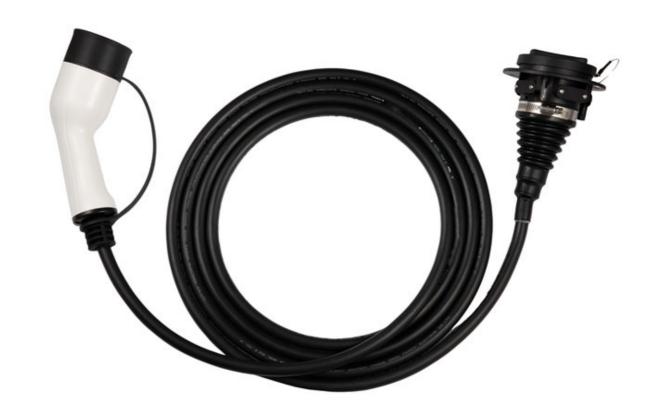

## **EV Charging Extension Cable - Type 2 Single Phase**

A 32A single phase extension cable, designed for use with a Type 2 EV charging cable, to give extra length and allow for the plug to comfortably reach the BEV (Battery Electric Vehicle) or PHEV (Plug-in Hybrid Electric Vehicle) in need of charging. Suitable for use with 220/230V home wall box chargers, but can also be used in public charge points, with a maximum power output 7.4kW. Supplied in a zip-up carry-case so that it can be kept safely and tidily in the vehicle when not in use.

## Additional Information

- 5m long BEV/PHEV cable, to extend the length of a Type 2 charging cable, complete with carry bag.
- Single phase voltage up to 220/230V AC, for charging at up to 7.4kW. •
- Tested to 2,500V DC. Operating temperature: -30C to +50C. Connectors made from durable polycarbonate with copper alloy contacts.
- Applications include: Audi, BMW, Hyundai, Jaguar, Kia, Lucid Air, Mercedes, MINI, Nissan Leaf (2018), Porsche, Range Rover P400e, Renault, Smart, Tesla, Toyota, Volkswagen, Volvo.
- IP55 rated, IEC, UL, TUV, CE & UKCA compliant. Suitable for use with EV Charging Cable Type 2 Female to Type 2 Male 32A Single Phase, please see Part No. 8621.