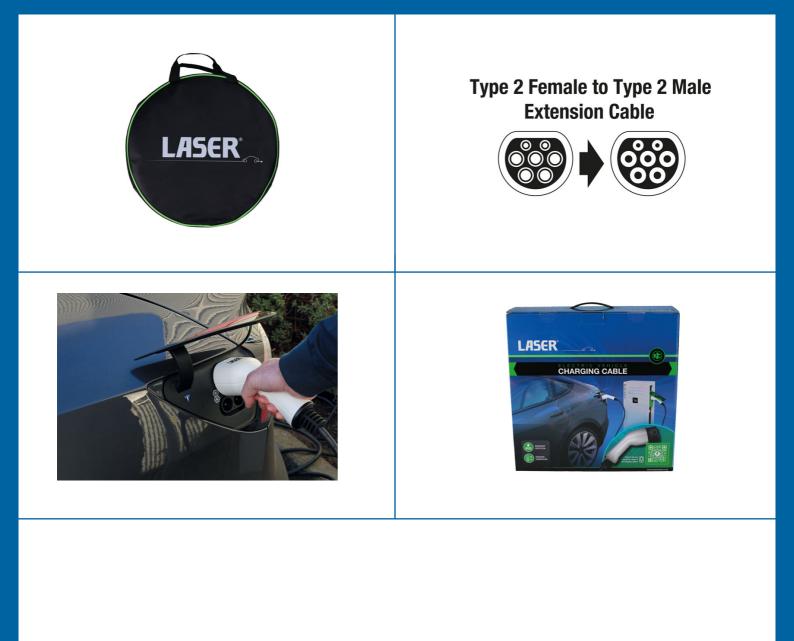

## **EV Charging Extension Cable - Type 2 Single Phase**

A 32A single phase extension cable, designed for use with a Type 2 EV charging cable, to give extra length and allow for the plug to comfortably reach the BEV (Battery Electric Vehicle) or PHEV (Plug-in Hybrid Electric Vehicle) in need of charging. Suitable for use with 220/230V home wall box chargers, but can also be used in public charge points, with a maximum power output 7.4kW. Supplied in a zip-up carry-case so that it can be kept safely and tidily in the vehicle when not in use.

## Additional Information

- 5m long BEV/PHEV cable, to extend the length of a Type 2 charging cable, complete with carry bag.
- Single phase voltage up to 220/230V AC, for charging at up to 7.4kW. •
- Tested to 2,500V DC. Operating temperature: -30C to +50C. Connectors made from durable polycarbonate with copper alloy contacts.
- Applications include: Audi, BMW, Hyundai, Jaguar, Kia, Lucid Air, Mercedes, MINI, Nissan Leaf (2018), Porsche, Range Rover P400e, Renault, Smart, Tesla, Toyota, Volkswagen, Volvo.
- IP55 rated, IEC, UL, TUV, CE & UKCA compliant. Suitable for use with EV Charging Cable Type 2 Female to Type 2 Male 32A Single Phase, please see Part No. 8621.